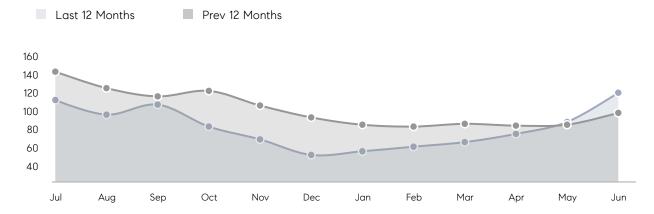

AGE DOM OF ASKING PRICE VERAGE SOLD PRICE OF CONTRACTS EW LISTINGS  VERAGE DOM OF ASKING PRICE VERAGE SOLD PRICE | OF ASKING PRICE 104%  VERAGE SOLD PRICE \$1,048,339  OF CONTRACTS 55  EW LISTINGS 81  VERAGE DOM 16  OF ASKING PRICE 105%  VERAGE SOLD PRICE \$1,127,921  OF CONTRACTS 46  EW LISTINGS 72  VERAGE DOM 54  OF ASKING PRICE 100%  VERAGE SOLD PRICE \$557,583  OF CONTRACTS 9 | OF ASKING PRICE 104% 102%  VERAGE SOLD PRICE \$1,048,339 \$865,675  OF CONTRACTS 55 53  EW LISTINGS 81 79  VERAGE DOM 16 44  OF ASKING PRICE 105% 102%  VERAGE SOLD PRICE \$1,127,921 \$896,662  OF CONTRACTS 46 43  EW LISTINGS 72 70  VERAGE DOM 54 11  OF ASKING PRICE 100% 104%  VERAGE SOLD PRICE \$557,583 \$608,929  OF CONTRACTS 9 10 |

Jun 2022

Jun 2021

% Change

# Livingston

JUNE 2022

### Monthly Inventory



### Contracts By Price Range



### Listings By Price Range



# COMPASS



Compass makes no representations or warranties, express or implied, with respect to future market conditions or prices of residential product at the time the subject property or any competitive property is complete and ready for occupancy or with respect to any report, study, finding, recommendation or other information provided by Compass herein. Moreover, no warranty, express or implied, is made or should be assumed regarding the accuracy, adequacy, completeness, legality, reliability, merchantability or fitness for a particular purpose of any information, in part or whole, contained herein. All material is presented with the understanding that Compass shall not be deemed to provide legal, accounting or other p