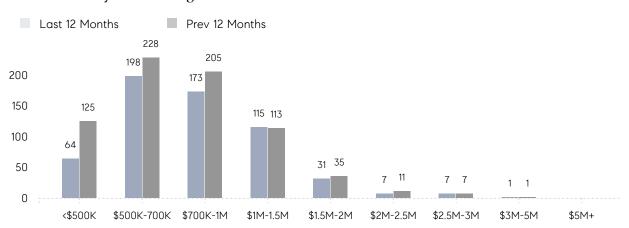

OLD PRICE OF CONTRACTS EW LISTINGS  VERAGE DOM OF ASKING PRICE VERAGE SOLD PRICE | OF ASKING PRICE 104%  VERAGE SOLD PRICE \$1,048,339  OF CONTRACTS 55  EW LISTINGS 81  VERAGE DOM 16  OF ASKING PRICE 105%  VERAGE SOLD PRICE \$1,127,921  OF CONTRACTS 46  EW LISTINGS 72  VERAGE DOM 54  OF ASKING PRICE 100%  VERAGE SOLD PRICE \$557,583  OF CONTRACTS 9 | OF ASKING PRICE 104% 102%  VERAGE SOLD PRICE \$1,048,339 \$865,675  OF CONTRACTS 55 53  EW LISTINGS 81 79  VERAGE DOM 16 44  OF ASKING PRICE 105% 102%  VERAGE SOLD PRICE \$1,127,921 \$896,662  OF CONTRACTS 46 43  EW LISTINGS 72 70  VERAGE DOM 54 11  OF ASKING PRICE 100% 104%  VERAGE SOLD PRICE \$557,583 \$608,929  OF CONTRACTS 9 10 |

Jun 2022

Jun 2021

% Change

# Livingston

JUNE 2022

### Monthly Inventory



### Contracts By Price Range



### Listings By Price Range



# COMPASS



Compass makes no representations or warranties, express or implied, with respect to future market conditions or prices of residential product at the time the subject property or any competitive property is complete and ready for occupancy or with respect to any report, study, finding, recommendation or other information provided by Compass herein. Moreover, no warranty, express or implied, is made or should be assumed regarding the accuracy, adequacy, completeness, legality, reliability, merchantability or fitness for a particular purpose of any information, in part or whole, contained herein. All material is presented with the understanding that Compass shall not be deemed to provide legal, accounting or other professional services. This is no