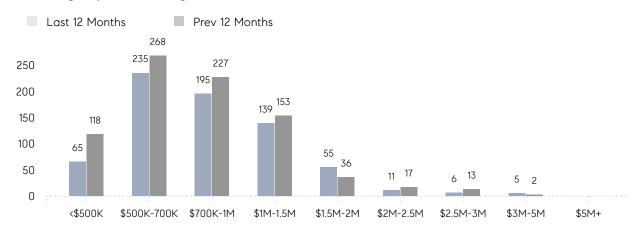

NGS  VERAGE DOM OF ASKING PRICE VERAGE SOLD PRICE | OF ASKING PRICE 104%  VERAGE SOLD PRICE \$1,048,339  OF CONTRACTS 55  EW LISTINGS 81  VERAGE DOM 16  OF ASKING PRICE 105%  VERAGE SOLD PRICE \$1,127,921  OF CONTRACTS 46  EW LISTINGS 72  VERAGE DOM 54  OF ASKING PRICE 100%  VERAGE SOLD PRICE \$557,583  OF CONTRACTS 9 | OF ASKING PRICE 104% 102%  VERAGE SOLD PRICE \$1,048,339 \$865,675  OF CONTRACTS 55 53  EW LISTINGS 81 79  VERAGE DOM 16 44  OF ASKING PRICE 105% 102%  VERAGE SOLD PRICE \$1,127,921 \$896,662  OF CONTRACTS 46 43  EW LISTINGS 72 70  VERAGE DOM 54 11  OF ASKING PRICE 100% 104%  VERAGE SOLD PRICE \$557,583 \$608,929  OF CONTRACTS 9 10 |

Jun 2022

Jun 2021

% Change

# Livingston

JUNE 2022

### Monthly Inventory



### Contracts By Price Range



### Listings By Price Range



# COMPASS



Compass makes no representations or warranties, express or implied, with respect to future market conditions or prices of residential product at the time the subject property or any competitive property is complete and ready for occupancy or with respect to any report, study, finding, recommendation or other information provided by Compass herein. Moreover, no warranty, express or implied, is made or should be assumed regarding the accuracy, adequacy, completeness, legality, reliability, merchantability or fitness for a particular purpose of any information, in part or whole, contained herein. All material is presented with the understanding that Compass shall not be deemed to provide legal, accounting or other professional services. This is not intended to solicit the purch